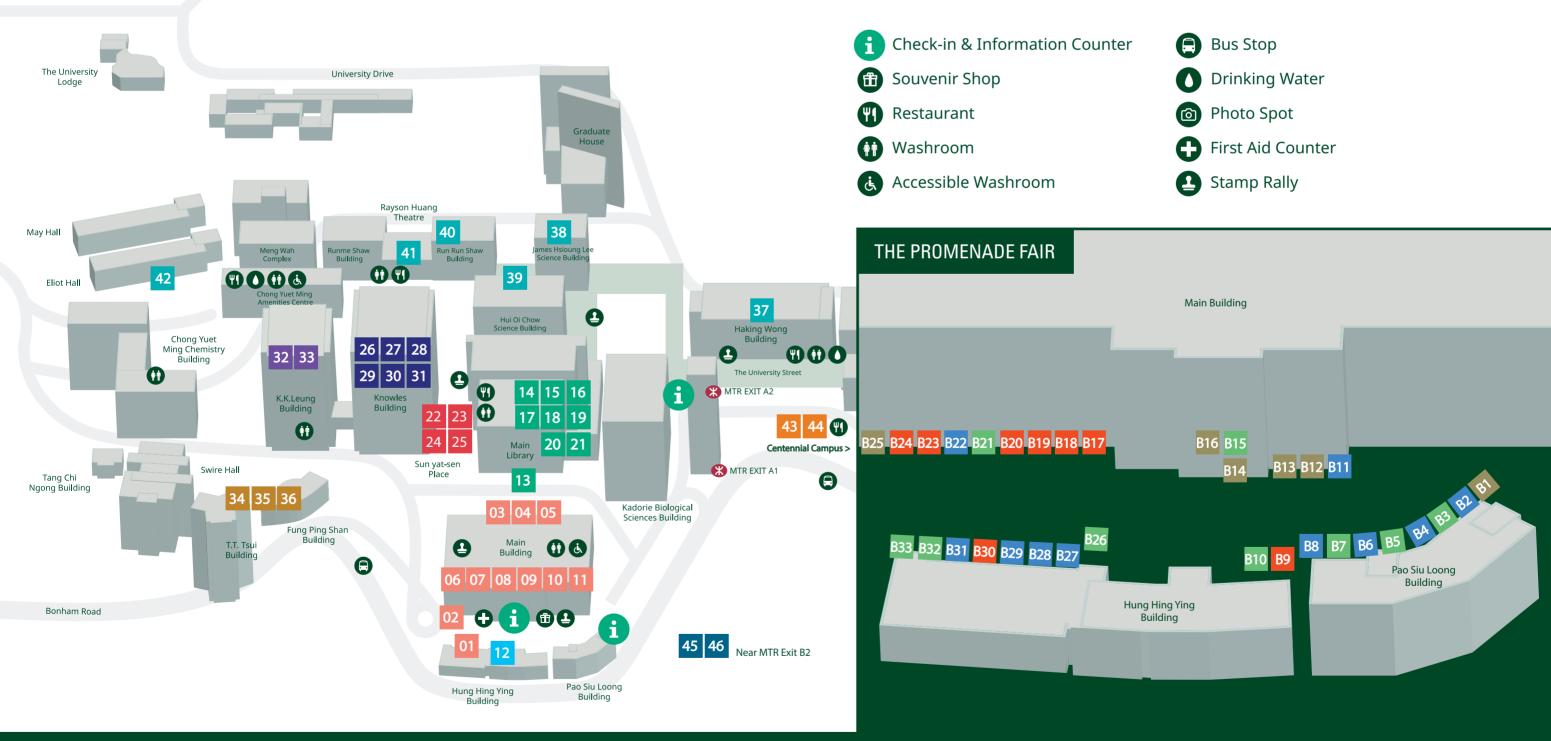

### THE PROMENADE FAIR

Come visit our Faculties, Alumni **Associations and HKU Alumni Businesses** at their booths for a day filled with fun, games, knowledge, food and drinks!

**Main Building Promenade** 

### **CAMPUS WIDE STAMP RALLY**

Smile, Snap & Stamp! Embark on a fun photo stamp rally this alumni day. Visit all 5 locations before the day ends to complete your own handstamped postcard.

- #1- Main Building Promenade (Booth B12)
- #2- Main Building 2/F Balcony
- #3- Sun Yat-sen Steps Podium
- #4- Upper University Street (near Inno Wing)
- **#5- Haking Wong Podium (near Union Restaurant)**

### **The Promenade Fair Booth Organisers:**

- HKU Engineering Alumni AssociationHKU Karatedo Alumni Association
- HKU Law Alumni Association
- HKU Science Alumni Association
- Hong Kong University Alumni Association
   Hong Kong University Graduates Association
   Masters of Laws in Arbitration and Dispute Resolution
- St. John's College Alumni Association
- University Hall Alumni Limited