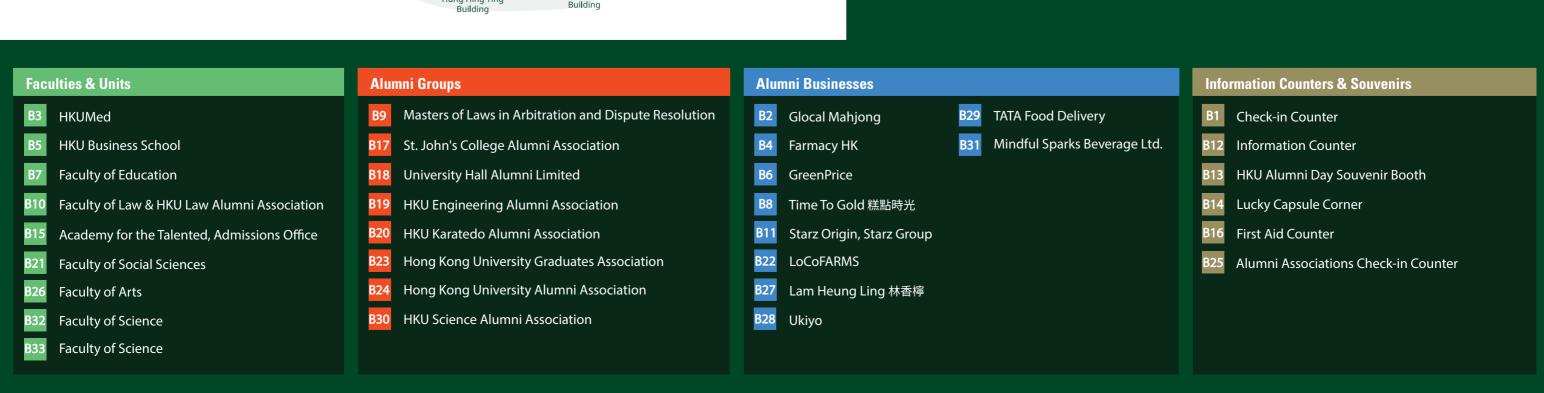

### THE PROMENADE FAIR

Come visit our Faculties, Alumni **Associations and HKU Alumni Businesses** at their booths for a day filled with fun, games, knowledge, food and drinks!

**Main Building Promenade** 

### **The Promenade Fair Booth Organisers:**

- HKU Engineering Alumni AssociationHKU Karatedo Alumni Association
- HKU Law Alumni Association
- HKU Science Alumni Association
- Hong Kong University Alumni Association
   Hong Kong University Graduates Association
   Masters of Laws in Arbitration and Dispute Resolution
- St. John's College Alumni Association
- University Hall Alumni Limited